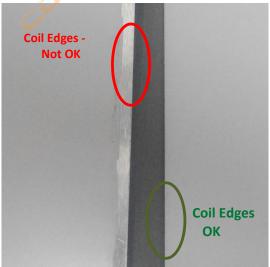

## SPECIFICATION FOR COATED COILS

|       | $\sim$                                     |         |                                                                                                                                                                                                                                                                                                                                                                                                                                                                                                |                           |               |  |
|-------|--------------------------------------------|---------|------------------------------------------------------------------------------------------------------------------------------------------------------------------------------------------------------------------------------------------------------------------------------------------------------------------------------------------------------------------------------------------------------------------------------------------------------------------------------------------------|---------------------------|---------------|--|
| Sr.No | . Product Characteristic                   | Unit    | Specification                                                                                                                                                                                                                                                                                                                                                                                                                                                                                  | Measuring/ Test Equipment | Test Standard |  |
| 1     | Aluminium Coils                            |         | Alloy 1100 / H24                                                                                                                                                                                                                                                                                                                                                                                                                                                                               |                           |               |  |
| 2     | Coil thickness                             | mm      | 0.18 ± 0.005                                                                                                                                                                                                                                                                                                                                                                                                                                                                                   | Digital micrometer        |               |  |
| 3     | Coil Width                                 | mm      | 1250 /1500 - +1/-0                                                                                                                                                                                                                                                                                                                                                                                                                                                                             | Measuring Tape            |               |  |
|       | PAINT PROPERTIES                           |         |                                                                                                                                                                                                                                                                                                                                                                                                                                                                                                |                           |               |  |
| 1     | Paint Type                                 |         | Polyester / PU Suitable for printing                                                                                                                                                                                                                                                                                                                                                                                                                                                           |                           |               |  |
| 2     | Coating Thickness                          | μm      | Min. 20 ± 2                                                                                                                                                                                                                                                                                                                                                                                                                                                                                    | DFT Meter                 | ASTM D 7091   |  |
| 3     | Color Difference                           | Visual  | Should match to standard sample                                                                                                                                                                                                                                                                                                                                                                                                                                                                |                           | ASTM D1729    |  |
| 4     | Color Difference (ΔE) by spectrophotometer | CIE lab | Max. 0.5                                                                                                                                                                                                                                                                                                                                                                                                                                                                                       | Spectrophotometer         | ASTM D 2244   |  |
| 5     | Gloss at 60 $^{\circ}$                     | %       | 35 - 40                                                                                                                                                                                                                                                                                                                                                                                                                                                                                        | Gloss -o-meter            | ASTM D1729    |  |
| 6     | Solvent Resistance (MEK)                   | DR      | Min. 100 DR                                                                                                                                                                                                                                                                                                                                                                                                                                                                                    | МЕК                       | ASTM D5402    |  |
| 7     | Impact Resistance                          | Kg/cm   | To Pass min. 30 kg-cm (Reverse impact)                                                                                                                                                                                                                                                                                                                                                                                                                                                         | Impact Tester             | ASTM D2794    |  |
| 8     | Erichsen Cupping                           | mm      | Min. 5.0 mm, no tape off                                                                                                                                                                                                                                                                                                                                                                                                                                                                       | Erichsen Cupping Tester   | ASTM ECCA T6  |  |
| 9     | Bend Test ( T Bend)                        |         | To pass min. 1T No tape off (2T No crack)                                                                                                                                                                                                                                                                                                                                                                                                                                                      | T Bent Tester.            | ASTM D 4145   |  |
| 10    | Pencil Hardness                            |         | Min. F                                                                                                                                                                                                                                                                                                                                                                                                                                                                                         | Pencil Hardness Tester    | ASTM D 3363   |  |
| 11    | Cross Hatch Test                           |         | To pass 100 / 100 , (1 X 1 mm ) by tape test.                                                                                                                                                                                                                                                                                                                                                                                                                                                  | Cross Hatch Tester        | ASTM D3359    |  |
| 12    | Coated surface quality                     | Visual  | <ol> <li>Edge to Edge coating (Uncoated edges are not acceptable, refer photos).</li> <li>No edge burr, no edge wavy.</li> <li>Single coil (No coil joints inside).</li> <li>Plain coil winding (No stagger).</li> <li>Surface finish - free from coating defect like blisters, vibration bands, color /gloss patches, dents, holes, scratches, edge damages.</li> <li>Coil weight &gt; 2.0 T .</li> <li>Coil Packing - Seaworthy eye to wall.</li> <li>Bobbin core I.D. 508 ± 2 mm</li> </ol> |                           |               |  |
|       | Prepared By :                              |         |                                                                                                                                                                                                                                                                                                                                                                                                                                                                                                | Approved E                | Зу:           |  |
|       | Shekhar Dhepe                              |         |                                                                                                                                                                                                                                                                                                                                                                                                                                                                                                | Sandeep Va                | iidya         |  |