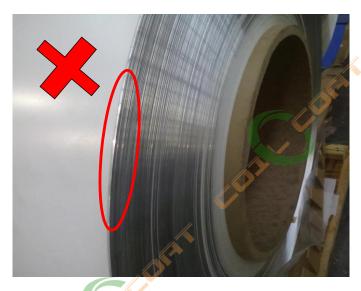

## SPECIFICATION FOR COATED COILS

|       | $\sim$                                     |         |                                                                                                                                                                                                                                                                                                                                                                                                                                                                                                |                           |               |  |
|-------|--------------------------------------------|---------|------------------------------------------------------------------------------------------------------------------------------------------------------------------------------------------------------------------------------------------------------------------------------------------------------------------------------------------------------------------------------------------------------------------------------------------------------------------------------------------------|---------------------------|---------------|--|
| Sr.No | . Product Characteristic                   | Unit    | Specification                                                                                                                                                                                                                                                                                                                                                                                                                                                                                  | Measuring/ Test Equipment | Test Standard |  |
| 1     | Aluminium Coils                            |         | Alloy 1100 / H24                                                                                                                                                                                                                                                                                                                                                                                                                                                                               |                           |               |  |
| 2     | Coil thickness                             | mm      | 0.18 ± 0.005                                                                                                                                                                                                                                                                                                                                                                                                                                                                                   | Digital micrometer        |               |  |
| 3     | Coil Width                                 | mm      | 1250 /1500 - +1/-0                                                                                                                                                                                                                                                                                                                                                                                                                                                                             | Measuring Tape            |               |  |
|       | PAINT PROPERTIES                           |         |                                                                                                                                                                                                                                                                                                                                                                                                                                                                                                |                           |               |  |
| 1     | Paint Type                                 |         | Polyester / PU Suitable for printing                                                                                                                                                                                                                                                                                                                                                                                                                                                           |                           |               |  |
| 2     | Coating Thickness                          | μm      | Min. 20 ± 2                                                                                                                                                                                                                                                                                                                                                                                                                                                                                    | DFT Meter                 | ASTM D 7091   |  |
| 3     | Color Difference                           | Visual  | Should match to standard sample                                                                                                                                                                                                                                                                                                                                                                                                                                                                |                           | ASTM D1729    |  |
| 4     | Color Difference (ΔE) by spectrophotometer | CIE lab | Max. 0.5                                                                                                                                                                                                                                                                                                                                                                                                                                                                                       | Spectrophotometer         | ASTM D 2244   |  |
| 5     | Gloss at 60 $^{\circ}$                     | %       | 35 - 40                                                                                                                                                                                                                                                                                                                                                                                                                                                                                        | Gloss -o-meter            | ASTM D1729    |  |
| 6     | Solvent Resistance (MEK)                   | DR      | Min. 100 DR                                                                                                                                                                                                                                                                                                                                                                                                                                                                                    | МЕК                       | ASTM D5402    |  |
| 7     | Impact Resistance                          | Kg/cm   | To Pass min. 30 kg-cm (Reverse impact)                                                                                                                                                                                                                                                                                                                                                                                                                                                         | Impact Tester             | ASTM D2794    |  |
| 8     | Erichsen Cupping                           | mm      | Min. 5.0 mm, no tape off                                                                                                                                                                                                                                                                                                                                                                                                                                                                       | Erichsen Cupping Tester   | ASTM ECCA T6  |  |
| 9     | Bend Test ( T Bend)                        |         | To pass min. 1T No tape off (2T No crack)                                                                                                                                                                                                                                                                                                                                                                                                                                                      | T Bent Tester.            | ASTM D 4145   |  |
| 10    | Pencil Hardness                            |         | Min. F                                                                                                                                                                                                                                                                                                                                                                                                                                                                                         | Pencil Hardness Tester    | ASTM D 3363   |  |
| 11    | Cross Hatch Test                           |         | To pass 100 / 100 , (1 X 1 mm ) by tape test.                                                                                                                                                                                                                                                                                                                                                                                                                                                  | Cross Hatch Tester        | ASTM D3359    |  |
| 12    | Coated surface quality                     | Visual  | <ol> <li>Edge to Edge coating (Uncoated edges are not acceptable, refer photos).</li> <li>No edge burr, no edge wavy.</li> <li>Single coil (No coil joints inside).</li> <li>Plain coil winding (No stagger).</li> <li>Surface finish - free from coating defect like blisters, vibration bands, color /gloss patches, dents, holes, scratches, edge damages.</li> <li>Coil weight &gt; 2.0 T .</li> <li>Coil Packing - Seaworthy eye to wall.</li> <li>Bobbin core I.D. 508 ± 2 mm</li> </ol> |                           |               |  |
|       | Prepared By :                              |         |                                                                                                                                                                                                                                                                                                                                                                                                                                                                                                | Approved E                | Зу:           |  |
|       | Shekhar Dhepe                              |         |                                                                                                                                                                                                                                                                                                                                                                                                                                                                                                | Sandeep Va                | iidya         |  |